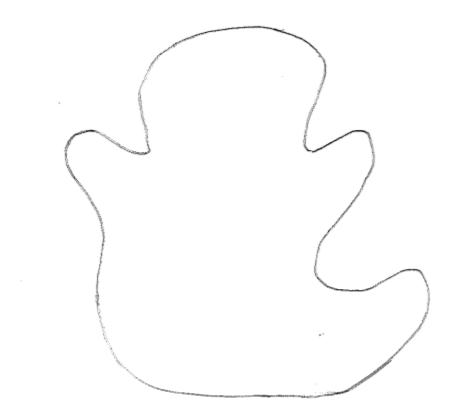

c Paint
Small Paint Brush
Clear Drying Craft Glue

#### **Techniques to Know**

Basic Tracing and Cutting Basic Gluing

#### **INSTRUCTIONS:**

- 1. Use orange paint and paint brush to paint one letter B and two letter O's. Allow to dry.
- 2. Print and cut out the ghost template. Trace the ghost shape onto the back side of a sheet of purple adhesive back felt.
- 3. Position the purple ghost and painted letters on the plank where desired
- 4. Remove the adhesive backing and adhere the ghost shape to the plank. Glue two wiggle eyes onto the ghost and allow glue to dry.
- 5. Use glue to glue the painted letters to the plaque and allow glue to dry.
- 6. Hang and enjoy your Ghost Plank!

**Skill Level:** Beginner

**Approximate Crafting Time:** 10 Minutes + Drying Time

## **Ghost Template:**